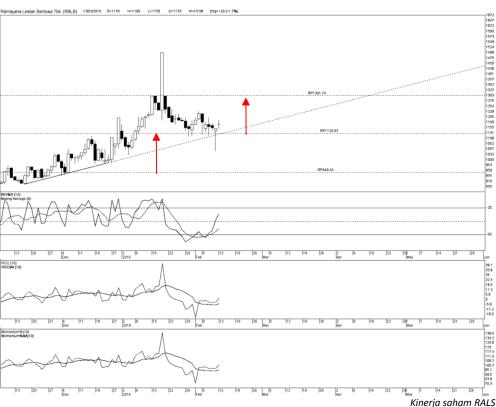

# **Call** Buy

Last 1.170

Target 1.300

Stop loss 1.085

52wk Range 835 - 1,500

### Highlight

Kinerja saham RALS cenderung menguat untuk menguji harga 1.300 sebagai target pertama pada level *resistance* yang telah di uji sebelumnya

Potensi reversal terhadap saham RALS disertai dengan kinerja saham RALS yang berada dalam kondisi oversold atau jenuh jual dengan peluang menguat