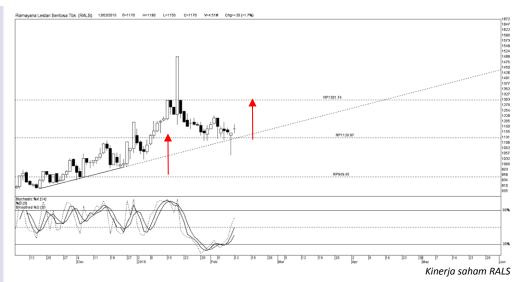

# **Call** Buy

Last 1.170

Target 1.300

Stop loss 1.085

52wk Range 835 - 1,500

### Highlight

Kinerja saham RALS cenderung menguat untuk menguji harga 1.300 sebagai target pertama pada level *resistance* yang telah di uji sebelumnya

Potensi reversal terhadap saham RALS disertai dengan kinerja saham RALS yang berada dalam kondisi oversold atau jenuh jual dengan peluang menguat